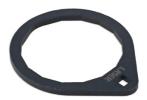

## Oil Filter Housing Wrench 86.5mm - for Volvo

The oil filter housing found on the vehicles listed, is recessed in the engine sump and requires a well-fitting tools for safe removal. The Laser 8715 has been designed to allow the removal and replacement of the oil filter housing for the Volvo vehicles listed without risk of causing damage to the brittle plastic housing.

## **Additional Information**

- Applications include: Volvo S60XC (2011 on), S60 (2011 on), V60 (2011 on), S80 (2007 on), S90 (2017 on), V90 (2017 on), V40 (2013 on), V40XC (2008 on), V60XC (2008 on), V70 (2008 on), XC60 (2008 on), XC70 (2008 on), XC90 (2016 on).
- Size: 86.5mm (across flats), with 16 flats.
- For use with 3/8"D socketry.
- · Equivalent to OEM 999 7499.
- · Manufactured from S275 steel with black finish. Made in Sheffield.