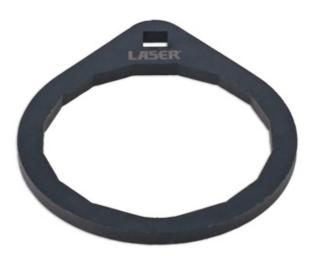

## Oil Filter Housing Wrench 86.5mm - for Volvo

The oil filter housing found on the vehicles listed, is recessed in the engine sump and requires a well-fitting tools for safe removal. The Laser 8715 has been designed to allow the removal and replacement of the oil filter housing for the Volvo vehicles listed without risk of causing damage to the brittle plastic housing.

## **Additional Information**

- Applications include: Volvo S60XC (2011 on), S60 (2011 on), V60 (2011 on), S80 (2007 on), S90 (2017 on), V90 (2017 on), V40 (2013 on), V40XC (2008 on), V60XC (2008 on), V70 (2008 on), XC60 (2008 on), XC70 (2008 on), XC90 (2016 on).
- Size: 86.5mm (across flats), with 16 flats.
- For use with 3/8"D socketry.
- · Equivalent to OEM 999 7499.
- · Manufactured from S275 steel with black finish. Made in Sheffield.